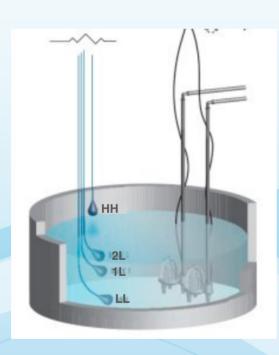

## **TYPICAL CONTROL PANEL FUNCTION (2 PUMPS)**

- When water level rises above 1L, duty pump starts.
  When water level falls below LL, duty pump stops.
  Every time pump stops, pumps will alternative duty.
- When water level rises above 2L, standby pump starts. When water level falls below LL, all pumps stop.
- · When water level rises above HH, alarm sounds.
- When duty pump over-load trips during running, standby pump will take-over the duty.